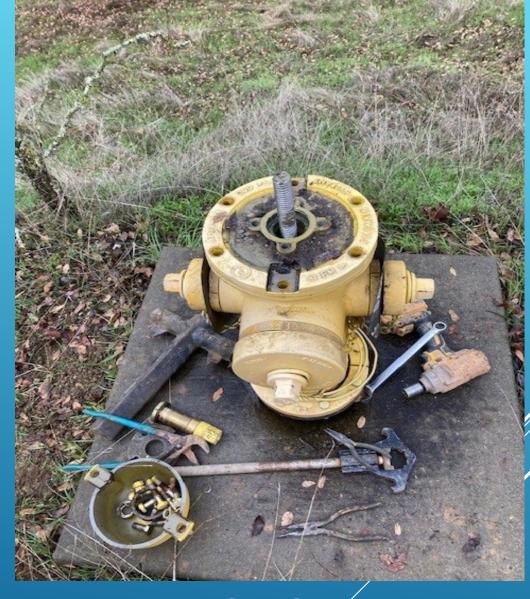

2/15/2024

MAIN LINE REPAIR – ANTONOVICH & SILVER RAPIDS – LA CONTENTA

MAIN LINE REPAIR – ANTONOVICH & SILVER RAPIDS – LA CONTENTA

HYDRANT REBUILD - CASSIDY - RANCHO CALAVERAS

HYDRANT REBUILD - CASSIDY - RANCHO CALAVERAS

HYDRANT REBUILD - CASSIDY - RANCHO CALAVERAS

HYDRANT REBUILD - CASSIDY - RANCHO CALAVERAS

2/15/2024

HYDRANT REBUILD - CASSIDY - RANCHO CALAVERAS

HYDRANT REBUILD - CASSIDY - RANCHO CALAVERAS

FLUSHING – DUNN ROAD – RANCHO CALAVERAS