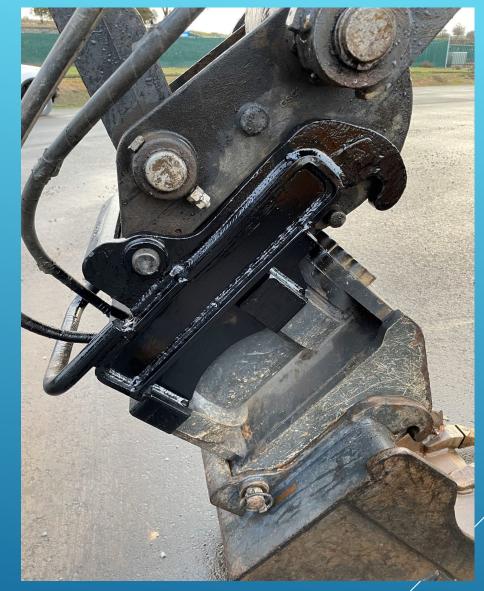

WEST POINT SEPTIC TANK REHAB + VALLECITO WWTP ANOXIC TANK PAINT PREP

40

BUILT A PIPE RACK FOR THE WAREHOUSE + REPAIRED POWER TILT BUCKET FOR THE MINI

**CAL FIRE CREW – SITE WORK** 

**42** 2/15/2024

CAL FIRE CREW - SITE WORK