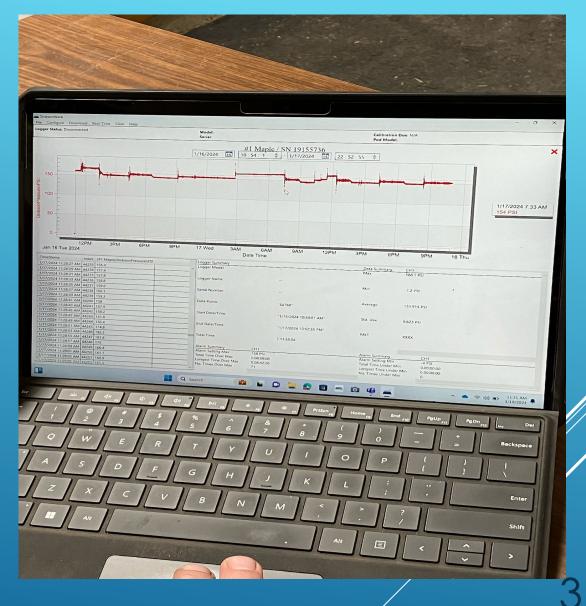

MAIN LINE REPAIR - DORRINGTON - EBBETTS PASS 2/15/2024

SERVICE LINE REPAIR – SIERRA PARKWAY – EBBET S
PASS

SERVICE LINE REPAIR – SIERRA PARKWAY – EBBETITIOS
PASS

PRV MAINTENANCE – MAPLE STREET – LILAC PARK 2024 EBBETTS PASS

### PRV MAINTENANCE – MAPLE STREET – LILAC PARK 2024 EBBETTS PASS

SAWMILL TANK GENERATOR REFUELING - EBBETTS PASS

32

SOLAR RIDGE 2-INCH FOREST MEADOWS – EBBETT 33 PASS

SOLAR RIDGE 2-INCH FOREST MEADOWS – EBBETT 152024
PASS