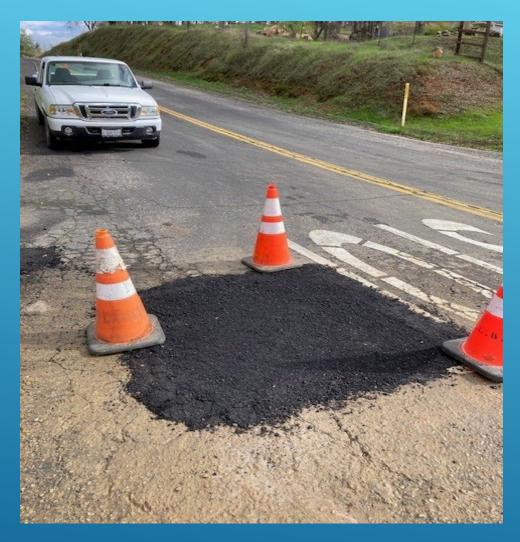

#### Milton Road – Rancho Calaveras

SERVICE LINE INSTAL

2-INCH MAIN REPAIR – JENNY LIND RD – RANCHO CALAVERAS

2-INCH MAIN REPAIR – JENNY LIND RD – RANCHO CALAVERAS

2-INCH MAIN REPAIR – JENNY LIND RD – RANCHO CALAVERAS