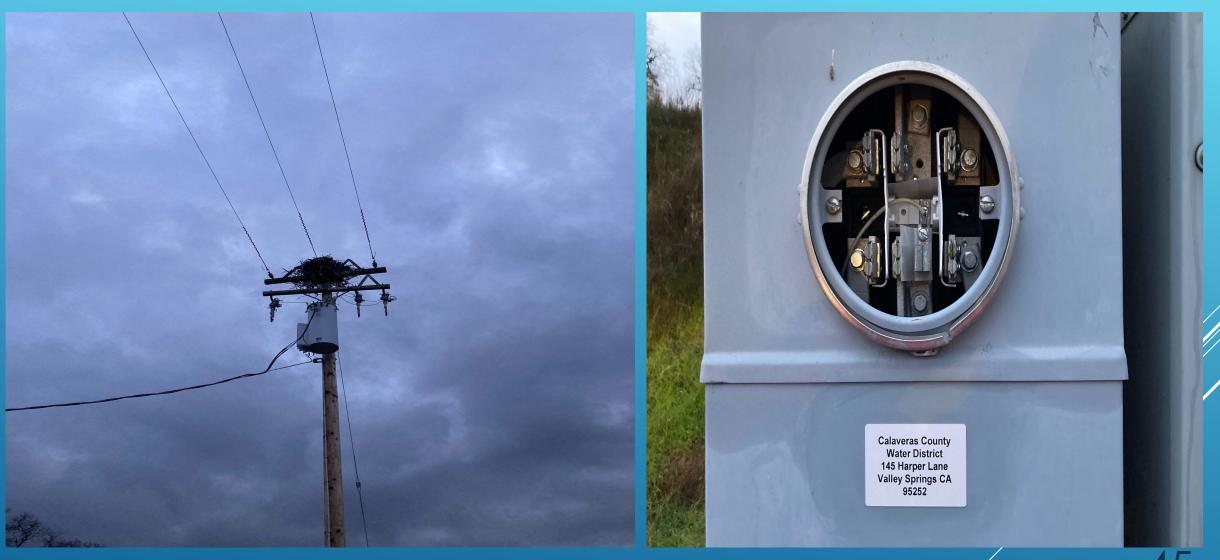

## LABEL INSTALL – LA CONTENTA POND TO ENSURE PG&E POWER RESTORATION

**45** 2/15/2024