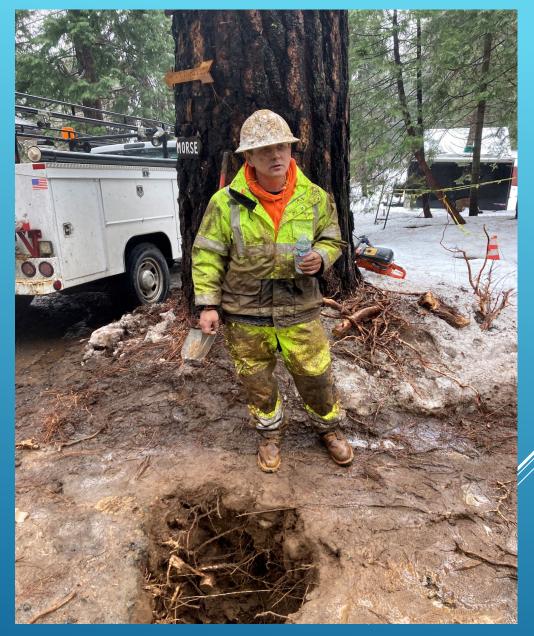

#### Milton Road – Rancho Calaveras

SERVICE LINE INSTAL

2-INCH MAIN REPAIR – JENNY LIND RD – RANCHO CALAVERAS

2-INCH MAIN REPAIR – JENNY LIND RD – RANCHO CALAVERAS

2-INCH MAIN REPAIR – JENNY LIND RD – RANCHO CALAVERAS

2-INCH MAIN REPAIR – JENNY LIND RD – RANCHO CALAVERAS

MAIN LINE REPAIR – ANTONOVICH & SILVER RAPIDS – LA CONTENTA

MAIN LINE REPAIR – ANTONOVICH & SILVER RAPIDS – LA CONTENTA

MAIN LINE REPAIR – ANTONOVICH & SILVER RAPIDS – LA CONTENTA