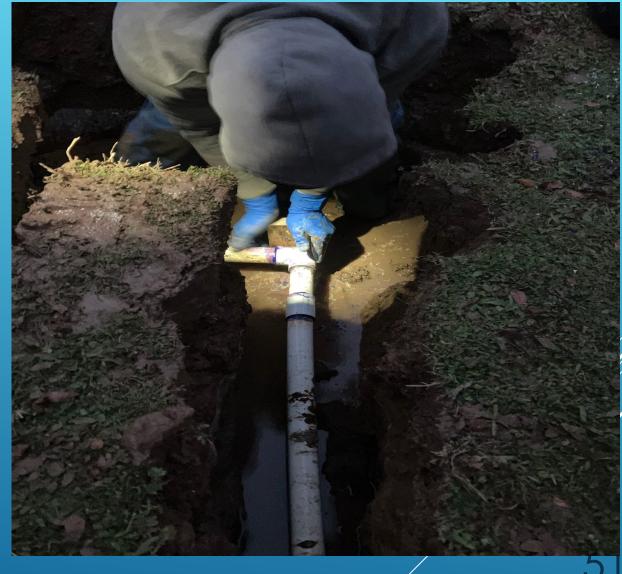

2-INCH MAIN REPAIR – JENNY LIND RD – RANCHO CALAVERAS

MAIN LINE REPAIR – ANTONOVICH & SILVER RAPIDS – LA CONTENTA

MAIN LINE REPAIR – ANTONOVICH & SILVER RAPIDS – LA CONTENTA

MAIN LINE REPAIR – ANTONOVICH & SILVER RAPIDS – LA CONTENTA

2/15/2024

MAIN LINE REPAIR – ANTONOVICH & SILVER RAPIDS – LA CONTENTA

MAIN LINE REPAIR – ANTONOVICH & SILVER RAPIDS – LA CONTENTA

HYDRANT REBUILD - CASSIDY - RANCHO CALAVERAS

HYDRANT REBUILD - CASSIDY - RANCHO CALAVERAS

HYDRANT REBUILD - CASSIDY - RANCHO CALAVERAS

HYDRANT REBUILD - CASSIDY - RANCHO CALAVERAS

2/15/2024

HYDRANT REBUILD - CASSIDY - RANCHO CALAVERAS

HYDRANT REBUILD - CASSIDY - RANCHO CALAVERAS

FLUSHING – DUNN ROAD – RANCHO CALAVERAS