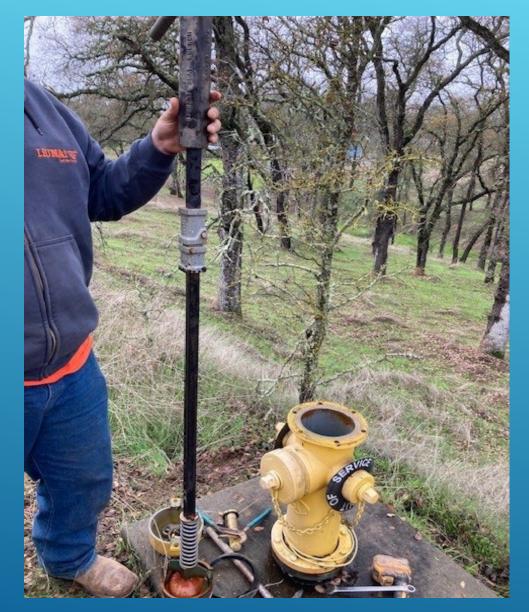

2/15/2024

MAIN LINE REPAIR – ANTONOVICH & SILVER RAPIDS – LA CONTENTA

MAIN LINE REPAIR – ANTONOVICH & SILVER RAPIDS – LA CONTENTA

HYDRANT REBUILD - CASSIDY - RANCHO CALAVERAS

HYDRANT REBUILD - CASSIDY - RANCHO CALAVERAS

HYDRANT REBUILD - CASSIDY - RANCHO CALAVERAS

HYDRANT REBUILD - CASSIDY - RANCHO CALAVERAS

2/15/2024

HYDRANT REBUILD - CASSIDY - RANCHO CALAVERAS

HYDRANT REBUILD - CASSIDY - RANCHO CALAVERAS

FLUSHING – DUNN ROAD – RANCHO CALAVERAS