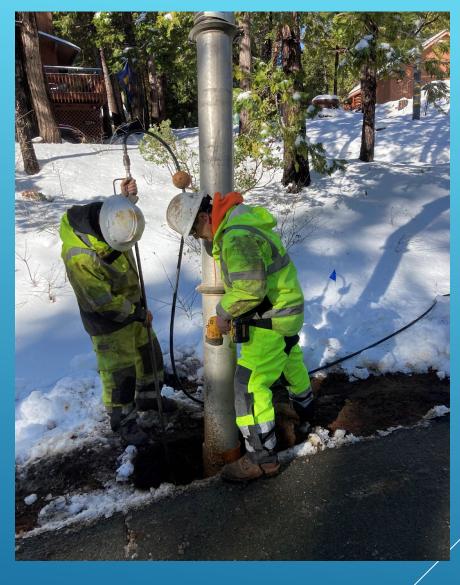

2/15/2024

MAIN LINE REPAIR – ANTONOVICH & SILVER RAPIDS – LA CONTENTA

MAIN LINE REPAIR – ANTONOVICH & SILVER RAPIDS – LA CONTENTA

HYDRANT REBUILD - CASSIDY - RANCHO CALAVERAS

HYDRANT REBUILD - CASSIDY - RANCHO CALAVERAS

HYDRANT REBUILD - CASSIDY - RANCHO CALAVERAS

HYDRANT REBUILD - CASSIDY - RANCHO CALAVERAS

2/15/2024

HYDRANT REBUILD - CASSIDY - RANCHO CALAVERAS

HYDRANT REBUILD - CASSIDY - RANCHO CALAVERAS

FLUSHING – DUNN ROAD – RANCHO CALAVERAS