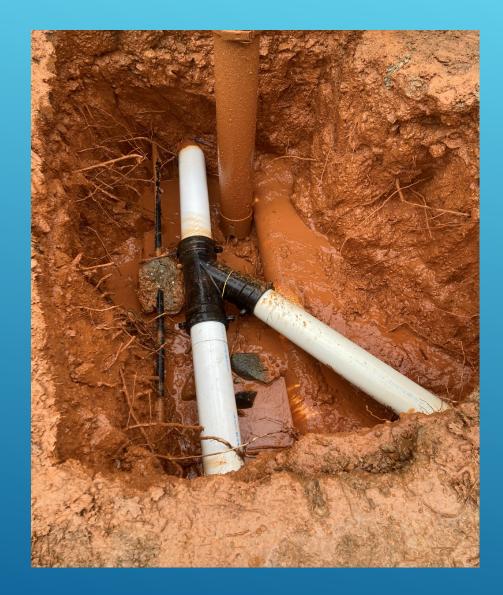

#### Milton Road – Rancho Calaveras

SERVICE LINE INSTALL

#### Milton Road – Rancho Calaveras

SERVICE LINE INSTAL

2-INCH MAIN REPAIR – JENNY LIND RD – RANCHO CALAVERAS

2-INCH MAIN REPAIR – JENNY LIND RD – RANCHO CALAVERAS

2-INCH MAIN REPAIR – JENNY LIND RD – RANCHO CALAVERAS