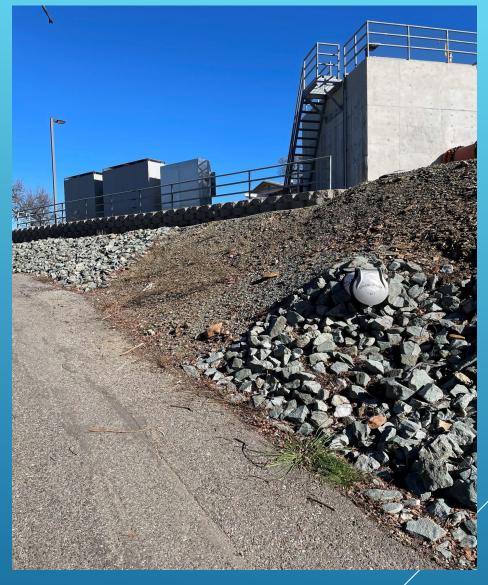

## 4-INCH BY 6-INCH WYE REPLACEMENT – MIDDLE FORK RAW LINE – WEST POINT

4-INCH BY 6-INCH WYE REPLACEMENT – MIDDLE FORK RAW LINE – WEST POINT

EROSION CONTROL – JENNY LIND WTP

**EROSION CONTROL – JENNY LIND WTP** 