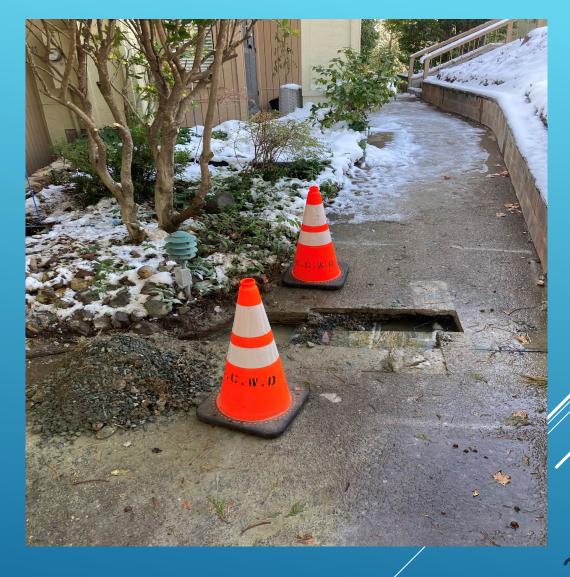

SERVICE LINE REPAIR -CRYSTAL WAY EBBETTS PASS

SERVICE LINE REPAIR -CRYSTAL WAY EBBETTS PASS

**22**/15/2024

### SERVICE LINE REPAIR -CRYSTAL WAY EBBETTS PASS

MAIN LINE REPAIR - DORRINGTON - EBBETTS PASS

MAIN LINE REPAIR - DORRINGTON - EBBETTS PASS 2/15/2024

MAIN LINE REPAIR - DORRINGTON - EBBETTS PASS 2/15/2024