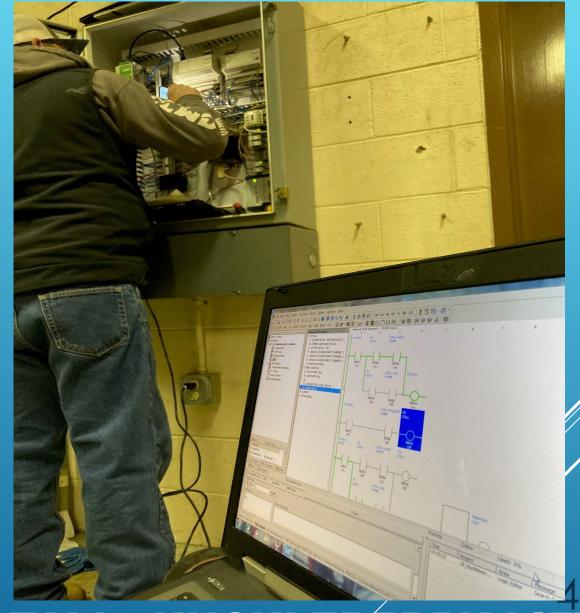

## CUSTOM VFD BUCKET INSTALL -HUCKLEBERRY LIFE STATION - CPPA GRANT

CUSTOM VFD BUCKET INSTALL -HUCKLEBERRY LIFE STATION - CPPA GRANT

PARSHALL FLUME FLOW METER – VALLECITO +SEPTIC TANK CONTROL PANEL REPLACEMENT