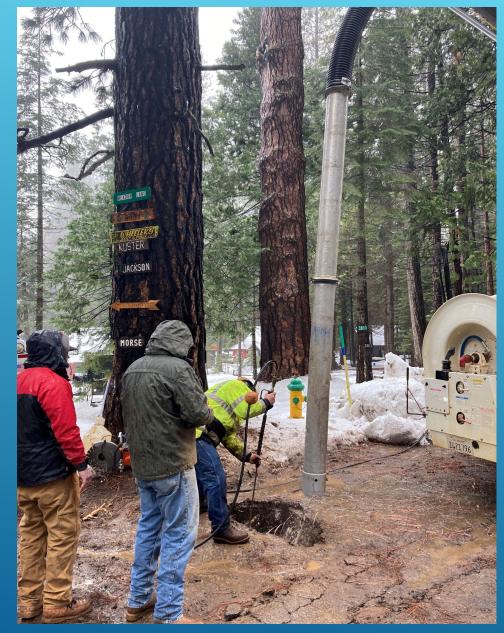

#### Milton Road – Rancho Calaveras

SERVICE LINE INSTALL

#### Milton Road – Rancho Calaveras

SERVICE LINE INSTAL

2-INCH MAIN REPAIR – JENNY LIND RD – RANCHO CALAVERAS

2-INCH MAIN REPAIR – JENNY LIND RD – RANCHO CALAVERAS

2-INCH MAIN REPAIR – JENNY LIND RD – RANCHO CALAVERAS