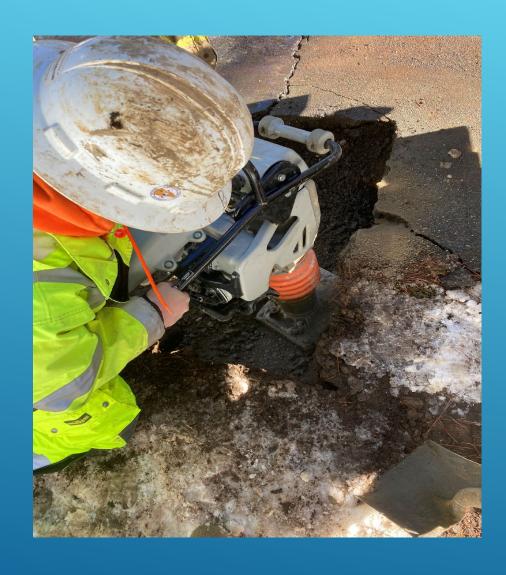

#### Milton Road – Rancho Calaveras

SERVICE LINE INSTAL

2-INCH MAIN REPAIR – JENNY LIND RD – RANCHO CALAVERAS

2-INCH MAIN REPAIR – JENNY LIND RD – RANCHO CALAVERAS

2-INCH MAIN REPAIR – JENNY LIND RD – RANCHO CALAVERAS

2-INCH MAIN REPAIR – JENNY LIND RD – RANCHO CALAVERAS

MAIN LINE REPAIR – ANTONOVICH & SILVER RAPIDS – LA CONTENTA

MAIN LINE REPAIR – ANTONOVICH & SILVER RAPIDS – LA CONTENTA

MAIN LINE REPAIR – ANTONOVICH & SILVER RAPIDS – LA CONTENTA