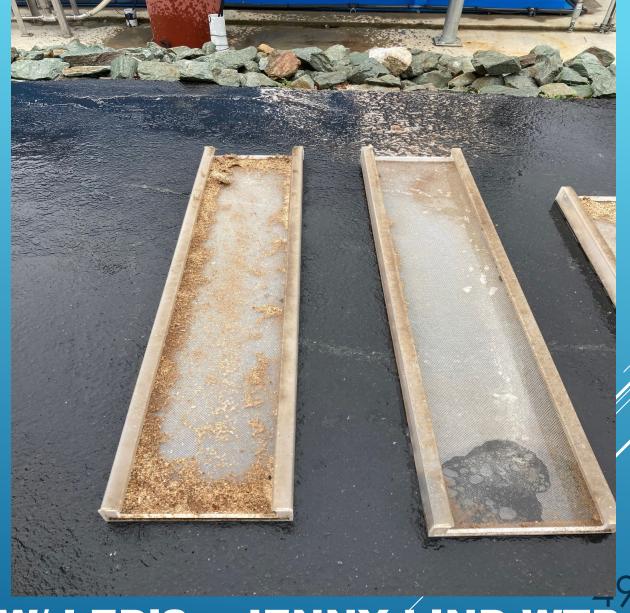

## CUSTOM VFD BUCKET INSTALL -HUCKLEBERRY LIFE STATION - CPPA GRANT

CUSTOM VFD BUCKET INSTALL -HUCKLEBERRY LIFE STATION - CPPA GRANT

PARSHALL FLUME FLOW METER – VALLECITO +SEPTIC TANK CONTROL PANEL REPLACEMENT