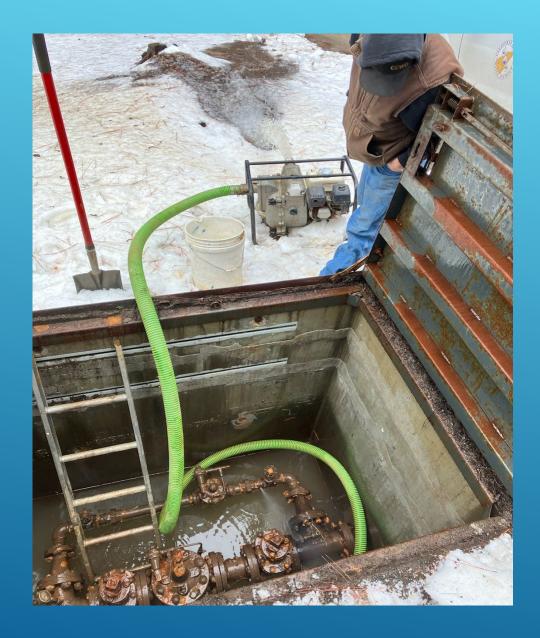

MAIN LINE REPAIR - DORRINGTON - EBBETTS PASS 2/15/2024

SERVICE LINE REPAIR – SIERRA PARKWAY – EBBET S
PASS

SERVICE LINE REPAIR – SIERRA PARKWAY – EBBETITIOS
PASS

PRV MAINTENANCE – MAPLE STREET – LILAC PARK 2024 EBBETTS PASS

### PRV MAINTENANCE – MAPLE STREET – LILAC PARK 2024 EBBETTS PASS

SAWMILL TANK GENERATOR REFUELING - EBBETTS PASS

32

SOLAR RIDGE 2-INCH FOREST MEADOWS – EBBETT 33 PASS

SOLAR RIDGE 2-INCH FOREST MEADOWS – EBBETT 152024
PASS