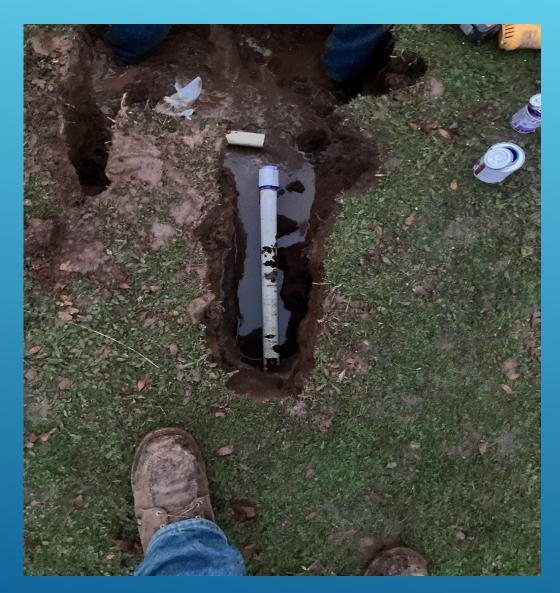

#### Milton Road – Rancho Calaveras

SERVICE LINE INSTAL

2-INCH MAIN REPAIR – JENNY LIND RD – RANCHO CALAVERAS

2-INCH MAIN REPAIR – JENNY LIND RD – RANCHO CALAVERAS

2-INCH MAIN REPAIR – JENNY LIND RD – RANCHO CALAVERAS

2-INCH MAIN REPAIR – JENNY LIND RD – RANCHO CALAVERAS

MAIN LINE REPAIR – ANTONOVICH & SILVER RAPIDS – LA CONTENTA

MAIN LINE REPAIR – ANTONOVICH & SILVER RAPIDS – LA CONTENTA

MAIN LINE REPAIR – ANTONOVICH & SILVER RAPIDS – LA CONTENTA

2/15/2024

MAIN LINE REPAIR – ANTONOVICH & SILVER RAPIDS – LA CONTENTA

MAIN LINE REPAIR – ANTONOVICH & SILVER RAPIDS – LA CONTENTA

HYDRANT REBUILD - CASSIDY - RANCHO CALAVERAS

HYDRANT REBUILD - CASSIDY - RANCHO CALAVERAS