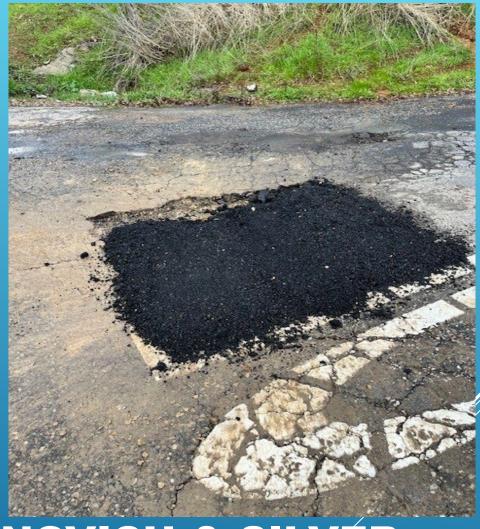

#### Milton Road – Rancho Calaveras

SERVICE LINE INSTAL

2-INCH MAIN REPAIR – JENNY LIND RD – RANCHO CALAVERAS

2-INCH MAIN REPAIR – JENNY LIND RD – RANCHO CALAVERAS

2-INCH MAIN REPAIR – JENNY LIND RD – RANCHO CALAVERAS