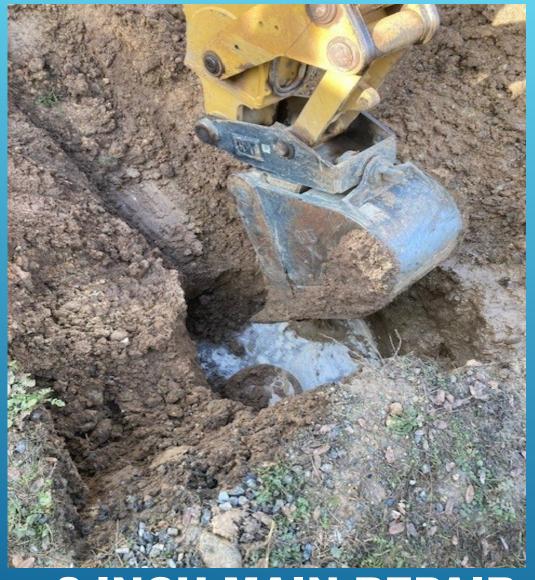

#### Milton Road – Rancho Calaveras

SERVICE LINE INSTAL

2-INCH MAIN REPAIR – JENNY LIND RD – RANCHO CALAVERAS

2-INCH MAIN REPAIR – JENNY LIND RD – RANCHO CALAVERAS

2-INCH MAIN REPAIR – JENNY LIND RD – RANCHO CALAVERAS

2-INCH MAIN REPAIR – JENNY LIND RD – RANCHO CALAVERAS

MAIN LINE REPAIR – ANTONOVICH & SILVER RAPIDS – LA CONTENTA

MAIN LINE REPAIR – ANTONOVICH & SILVER RAPIDS – LA CONTENTA

MAIN LINE REPAIR – ANTONOVICH & SILVER RAPIDS – LA CONTENTA