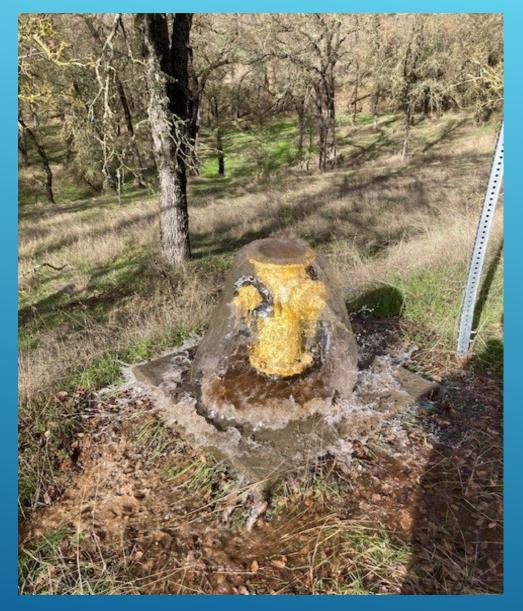

2/15/2024

MAIN LINE REPAIR – ANTONOVICH & SILVER RAPIDS – LA CONTENTA

MAIN LINE REPAIR – ANTONOVICH & SILVER RAPIDS – LA CONTENTA

HYDRANT REBUILD - CASSIDY - RANCHO CALAVERAS

HYDRANT REBUILD - CASSIDY - RANCHO CALAVERAS

HYDRANT REBUILD - CASSIDY - RANCHO CALAVERAS

HYDRANT REBUILD - CASSIDY - RANCHO CALAVERAS

2/15/2024

HYDRANT REBUILD - CASSIDY - RANCHO CALAVERAS

HYDRANT REBUILD - CASSIDY - RANCHO CALAVERAS

FLUSHING – DUNN ROAD – RANCHO CALAVERAS