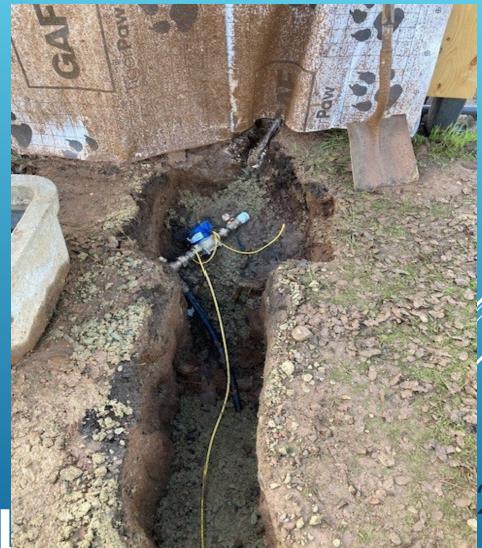

#### Milton Road – Rancho Calaveras

SERVICE LINE INSTALL

#### Milton Road – Rancho Calaveras

SERVICE LINE INSTAL

2-INCH MAIN REPAIR – JENNY LIND RD – RANCHO CALAVERAS

2-INCH MAIN REPAIR – JENNY LIND RD – RANCHO CALAVERAS

2-INCH MAIN REPAIR – JENNY LIND RD – RANCHO CALAVERAS