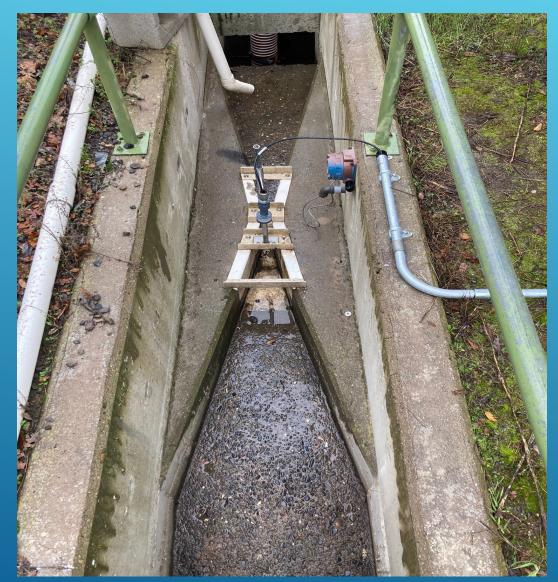

## CUSTOM VFD BUCKET INSTALL -HUCKLEBERRY LIFE STATION - CPPA GRANT

CUSTOM VFD BUCKET INSTALL -HUCKLEBERRY LIFE STATION - CPPA GRANT

PARSHALL FLUME FLOW METER – VALLECITO +SEPTIC TANK CONTROL PANEL REPLACEMENT