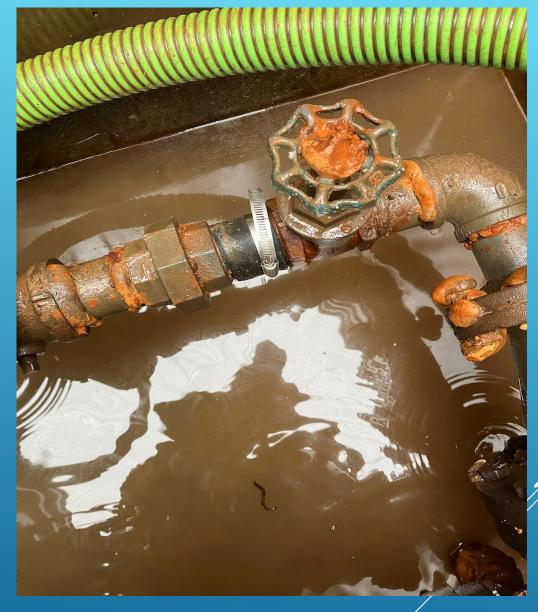

MAIN LINE REPAIR - DORRINGTON - EBBETTS PASS 2/15/2024

SERVICE LINE REPAIR – SIERRA PARKWAY – EBBET S
PASS

SERVICE LINE REPAIR – SIERRA PARKWAY – EBBETITIOS
PASS

PRV MAINTENANCE – MAPLE STREET – LILAC PARK 2024 EBBETTS PASS

### PRV MAINTENANCE – MAPLE STREET – LILAC PARK 2024 EBBETTS PASS

SAWMILL TANK GENERATOR REFUELING - EBBETTS PASS

32

SOLAR RIDGE 2-INCH FOREST MEADOWS – EBBETT 33 PASS

SOLAR RIDGE 2-INCH FOREST MEADOWS – EBBETT 152024
PASS