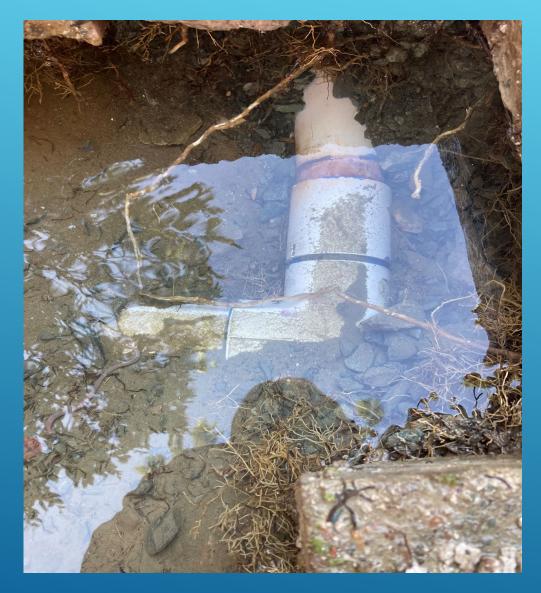

SERVICE LINE REPAIR -CRYSTAL WAY EBBETTS PASS

SERVICE LINE REPAIR -CRYSTAL WAY EBBETTS PASS

**22**/15/2024

### SERVICE LINE REPAIR -CRYSTAL WAY EBBETTS PASS

MAIN LINE REPAIR - DORRINGTON - EBBETTS PASS

MAIN LINE REPAIR - DORRINGTON - EBBETTS PASS 2/15/2024

MAIN LINE REPAIR - DORRINGTON - EBBETTS PASS 2/15/2024