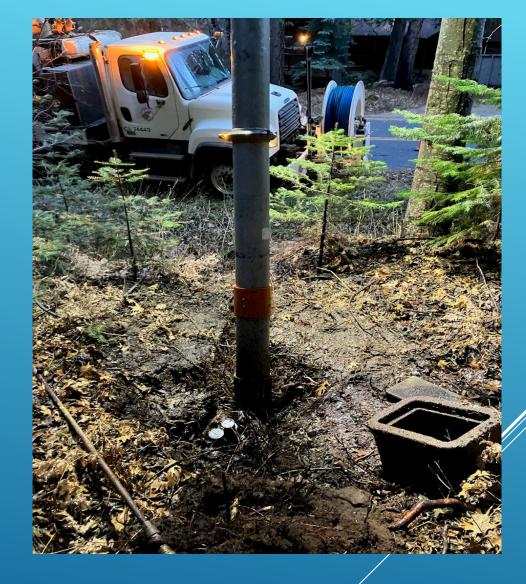

MAIN LINE REPAIR - DORRINGTON - EBBETTS PASS 2/15/2024

SERVICE LINE REPAIR – SIERRA PARKWAY – EBBET S
PASS

SERVICE LINE REPAIR – SIERRA PARKWAY – EBBETITIOS
PASS

PRV MAINTENANCE – MAPLE STREET – LILAC PARK 2024 EBBETTS PASS

### PRV MAINTENANCE – MAPLE STREET – LILAC PARK 2024 EBBETTS PASS

SAWMILL TANK GENERATOR REFUELING - EBBETTS PASS

32

SOLAR RIDGE 2-INCH FOREST MEADOWS – EBBETT 33 PASS

SOLAR RIDGE 2-INCH FOREST MEADOWS – EBBETT 152024
PASS