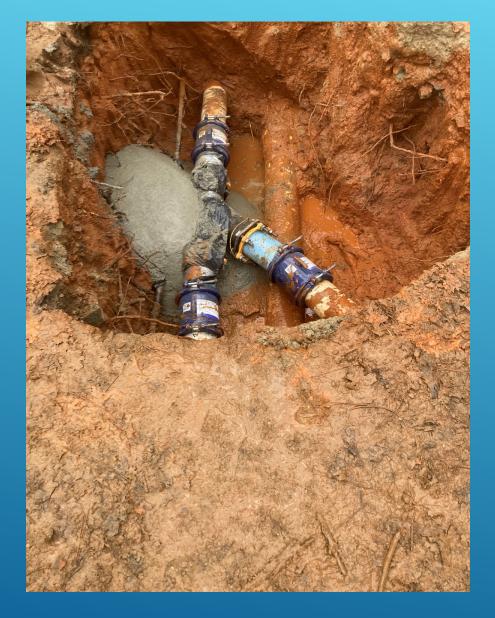

## 4-INCH BY 6-INCH WYE REPLACEMENT – MIDDLE FORK RAW LINE – WEST POINT

4-INCH BY 6-INCH WYE REPLACEMENT – MIDDLE FORK RAW LINE – WEST POINT

EROSION CONTROL – JENNY LIND WTP

**EROSION CONTROL – JENNY LIND WTP** 