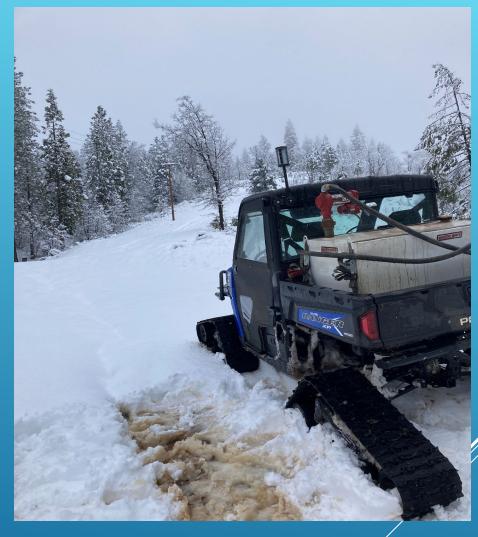

MAIN LINE REPAIR - DORRINGTON - EBBETTS PASS 2/15/2024

SERVICE LINE REPAIR – SIERRA PARKWAY – EBBET S
PASS

SERVICE LINE REPAIR – SIERRA PARKWAY – EBBETITIOS
PASS

PRV MAINTENANCE – MAPLE STREET – LILAC PARK 2024 EBBETTS PASS