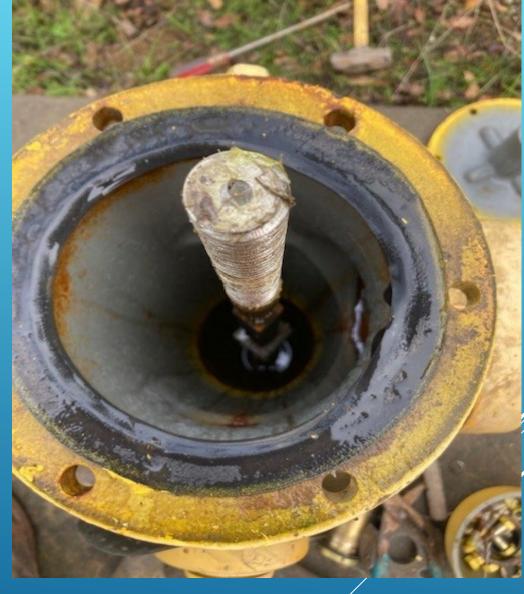

2/15/2024

MAIN LINE REPAIR – ANTONOVICH & SILVER RAPIDS – LA CONTENTA

MAIN LINE REPAIR – ANTONOVICH & SILVER RAPIDS – LA CONTENTA

HYDRANT REBUILD - CASSIDY - RANCHO CALAVERAS

HYDRANT REBUILD - CASSIDY - RANCHO CALAVERAS

HYDRANT REBUILD - CASSIDY - RANCHO CALAVERAS

HYDRANT REBUILD - CASSIDY - RANCHO CALAVERAS

2/15/2024

HYDRANT REBUILD - CASSIDY - RANCHO CALAVERAS

HYDRANT REBUILD - CASSIDY - RANCHO CALAVERAS

FLUSHING – DUNN ROAD – RANCHO CALAVERAS