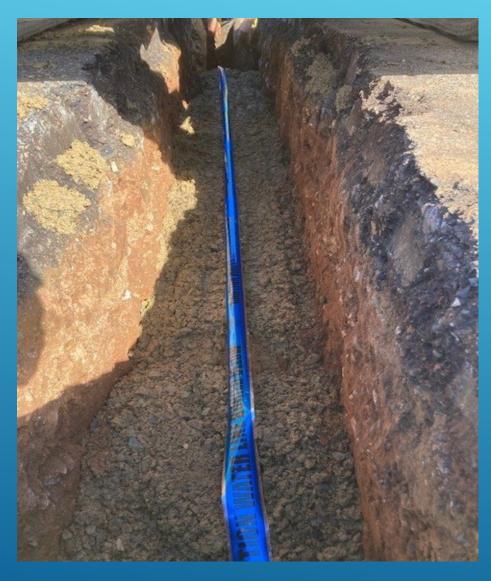

#### Milton Road – Rancho Calaveras

SERVICE LINE INSTALL

#### Milton Road – Rancho Calaveras

SERVICE LINE INSTAL

2-INCH MAIN REPAIR – JENNY LIND RD – RANCHO CALAVERAS

2-INCH MAIN REPAIR – JENNY LIND RD – RANCHO CALAVERAS

2-INCH MAIN REPAIR – JENNY LIND RD – RANCHO CALAVERAS