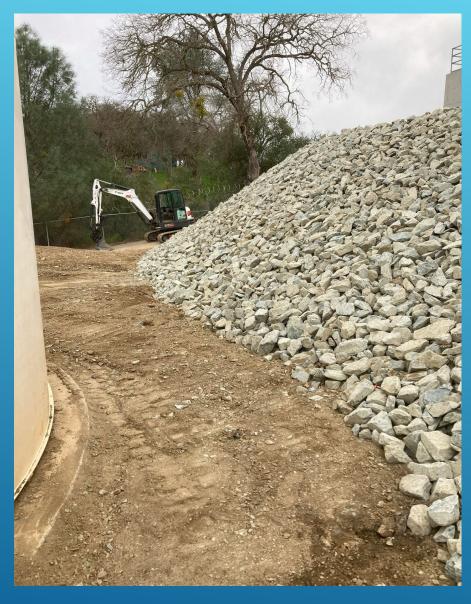

## 4-INCH BY 6-INCH WYE REPLACEMENT – MIDDLE FORK RAW LINE – WEST POINT

4-INCH BY 6-INCH WYE REPLACEMENT – MIDDLE FORK RAW LINE – WEST POINT

EROSION CONTROL – JENNY LIND WTP

**EROSION CONTROL – JENNY LIND WTP** 