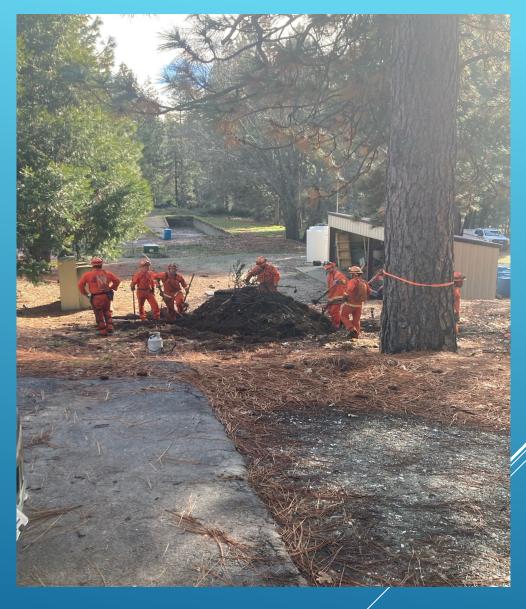

WEST POINT SEPTIC TANK REHAB + VALLECITO WWTP ANOXIC TANK PAINT PREP

40

BUILT A PIPE RACK FOR THE WAREHOUSE + REPAIRED POWER TILT BUCKET FOR THE MINI

**CAL FIRE CREW – SITE WORK** 

**42** 2/15/2024

CAL FIRE CREW - SITE WORK