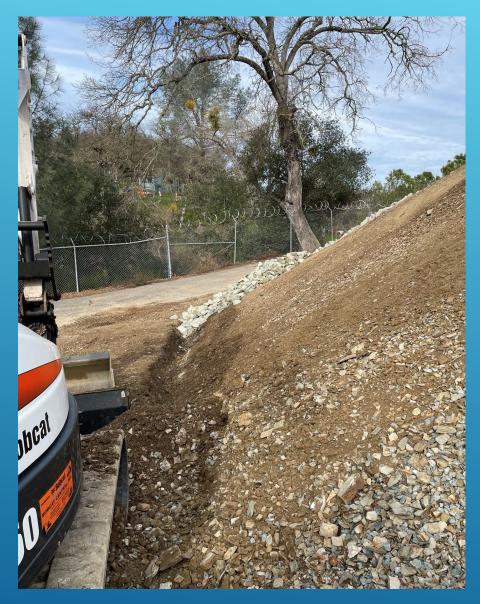

## 4-INCH BY 6-INCH WYE REPLACEMENT – MIDDLE FORK RAW LINE – WEST POINT

4-INCH BY 6-INCH WYE REPLACEMENT – MIDDLE FORK RAW LINE – WEST POINT

EROSION CONTROL – JENNY LIND WTP

**EROSION CONTROL – JENNY LIND WTP** 