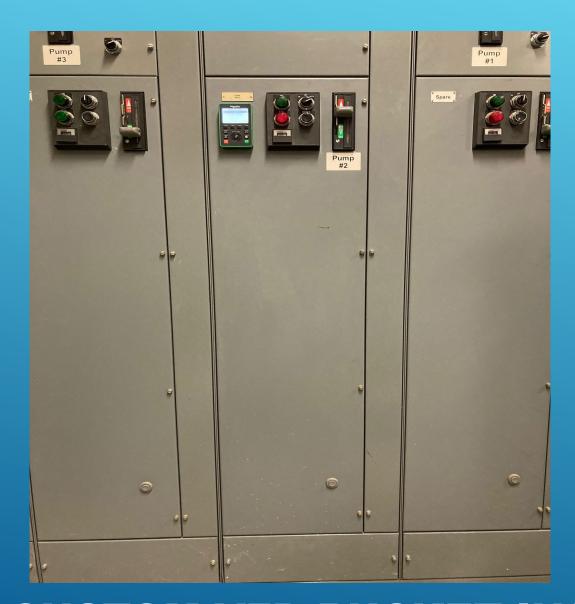

## CUSTOM VFD BUCKET INSTALL -HUCKLEBERRY LIFE STATION - CPPA GRANT

CUSTOM VFD BUCKET INSTALL -HUCKLEBERRY LIFE STATION - CPPA GRANT

PARSHALL FLUME FLOW METER – VALLECITO +SEPTIC TANK CONTROL PANEL REPLACEMENT