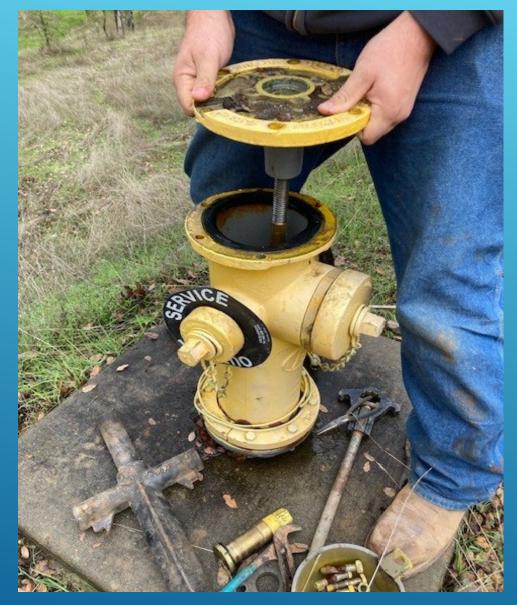

2/15/2024

MAIN LINE REPAIR – ANTONOVICH & SILVER RAPIDS – LA CONTENTA

MAIN LINE REPAIR – ANTONOVICH & SILVER RAPIDS – LA CONTENTA

HYDRANT REBUILD - CASSIDY - RANCHO CALAVERAS

HYDRANT REBUILD - CASSIDY - RANCHO CALAVERAS

HYDRANT REBUILD - CASSIDY - RANCHO CALAVERAS

HYDRANT REBUILD - CASSIDY - RANCHO CALAVERAS

2/15/2024

HYDRANT REBUILD - CASSIDY - RANCHO CALAVERAS

HYDRANT REBUILD - CASSIDY - RANCHO CALAVERAS

FLUSHING – DUNN ROAD – RANCHO CALAVERAS