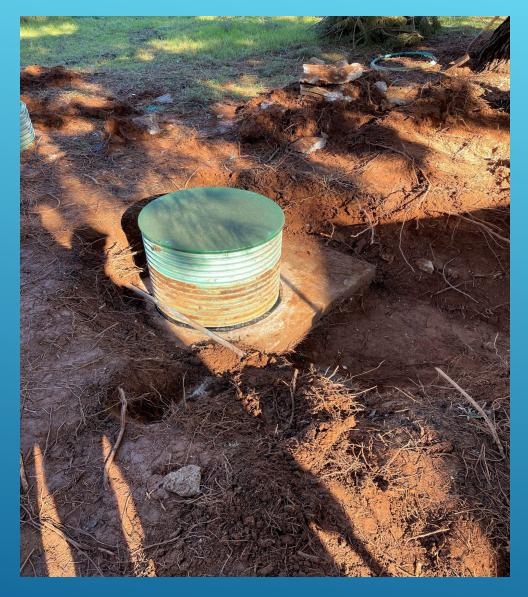

WEST POINT SEPTIC TANK REHAB + VALLECITO WWTP ANOXIC TANK PAINT PREP

40

BUILT A PIPE RACK FOR THE WAREHOUSE + REPAIRED POWER TILT BUCKET FOR THE MINI

**CAL FIRE CREW – SITE WORK** 

**42** 2/15/2024

CAL FIRE CREW - SITE WORK