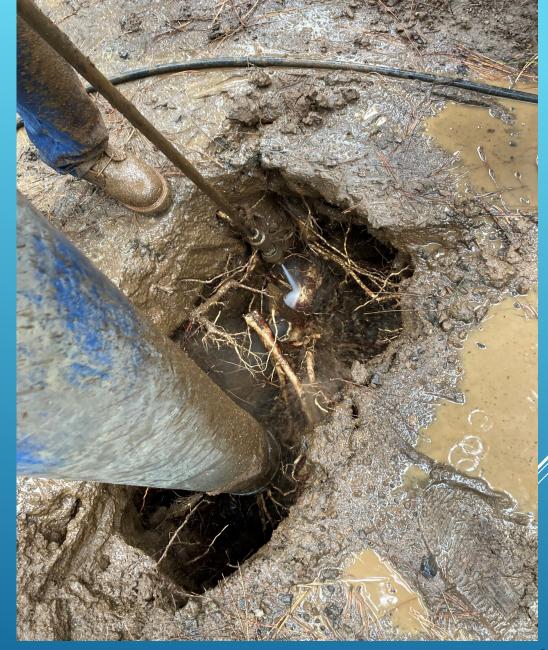

#### Milton Road – Rancho Calaveras

SERVICE LINE INSTALL

#### Milton Road – Rancho Calaveras

SERVICE LINE INSTAL

2-INCH MAIN REPAIR – JENNY LIND RD – RANCHO CALAVERAS

2-INCH MAIN REPAIR – JENNY LIND RD – RANCHO CALAVERAS

2-INCH MAIN REPAIR – JENNY LIND RD – RANCHO CALAVERAS