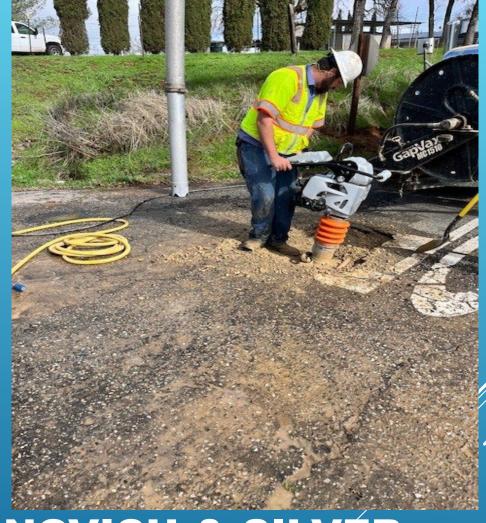

2/15/2024

MAIN LINE REPAIR – ANTONOVICH & SILVER RAPIDS – LA CONTENTA

MAIN LINE REPAIR – ANTONOVICH & SILVER RAPIDS – LA CONTENTA

HYDRANT REBUILD - CASSIDY - RANCHO CALAVERAS

HYDRANT REBUILD - CASSIDY - RANCHO CALAVERAS

HYDRANT REBUILD - CASSIDY - RANCHO CALAVERAS

HYDRANT REBUILD - CASSIDY - RANCHO CALAVERAS

2/15/2024

HYDRANT REBUILD - CASSIDY - RANCHO CALAVERAS

HYDRANT REBUILD - CASSIDY - RANCHO CALAVERAS

FLUSHING – DUNN ROAD – RANCHO CALAVERAS