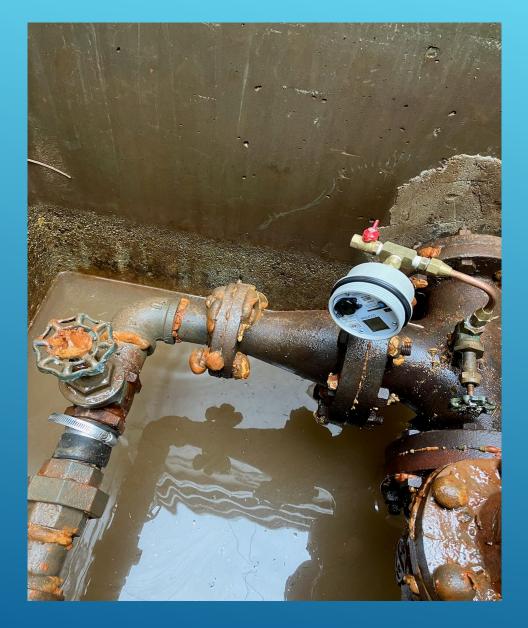

MAIN LINE REPAIR - DORRINGTON - EBBETTS PASS 2/15/2024

SERVICE LINE REPAIR – SIERRA PARKWAY – EBBET S
PASS

SERVICE LINE REPAIR – SIERRA PARKWAY – EBBETITIOS
PASS

PRV MAINTENANCE – MAPLE STREET – LILAC PARK 2024 EBBETTS PASS

### PRV MAINTENANCE – MAPLE STREET – LILAC PARK 2024 EBBETTS PASS

SAWMILL TANK GENERATOR REFUELING - EBBETTS PASS

32

SOLAR RIDGE 2-INCH FOREST MEADOWS – EBBETT 33 PASS

SOLAR RIDGE 2-INCH FOREST MEADOWS – EBBETT 152024
PASS