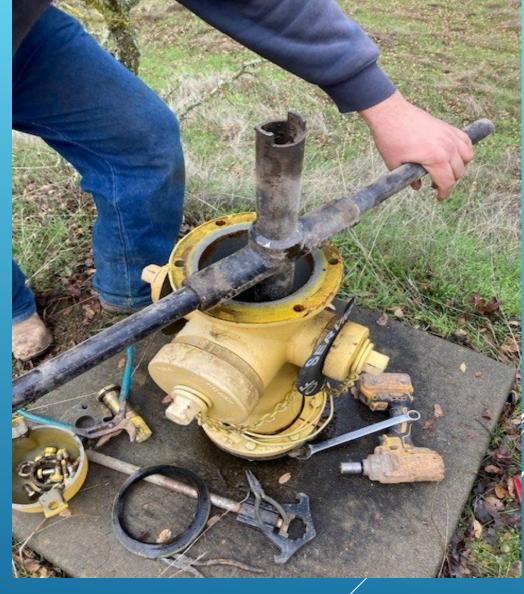

2/15/2024

MAIN LINE REPAIR – ANTONOVICH & SILVER RAPIDS – LA CONTENTA

MAIN LINE REPAIR – ANTONOVICH & SILVER RAPIDS – LA CONTENTA

HYDRANT REBUILD - CASSIDY - RANCHO CALAVERAS

HYDRANT REBUILD - CASSIDY - RANCHO CALAVERAS

HYDRANT REBUILD - CASSIDY - RANCHO CALAVERAS

HYDRANT REBUILD - CASSIDY - RANCHO CALAVERAS

2/15/2024

HYDRANT REBUILD - CASSIDY - RANCHO CALAVERAS

HYDRANT REBUILD - CASSIDY - RANCHO CALAVERAS

FLUSHING – DUNN ROAD – RANCHO CALAVERAS