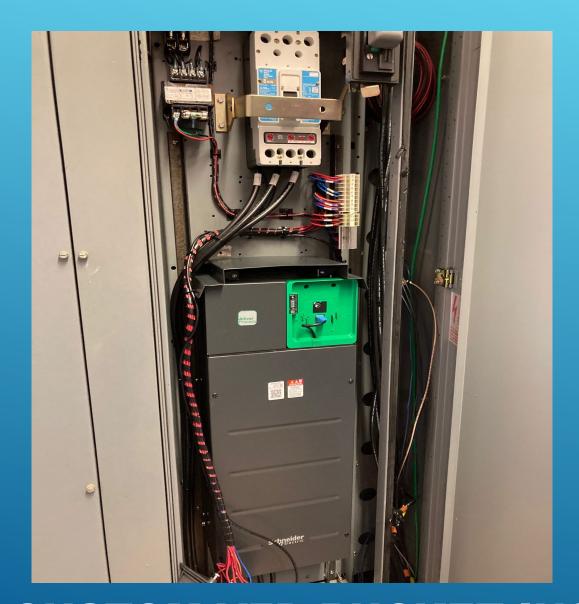

## CUSTOM VFD BUCKET INSTALL -HUCKLEBERRY LIFE STATION - CPPA GRANT

CUSTOM VFD BUCKET INSTALL -HUCKLEBERRY LIFE STATION - CPPA GRANT

PARSHALL FLUME FLOW METER – VALLECITO +SEPTIC TANK CONTROL PANEL REPLACEMENT