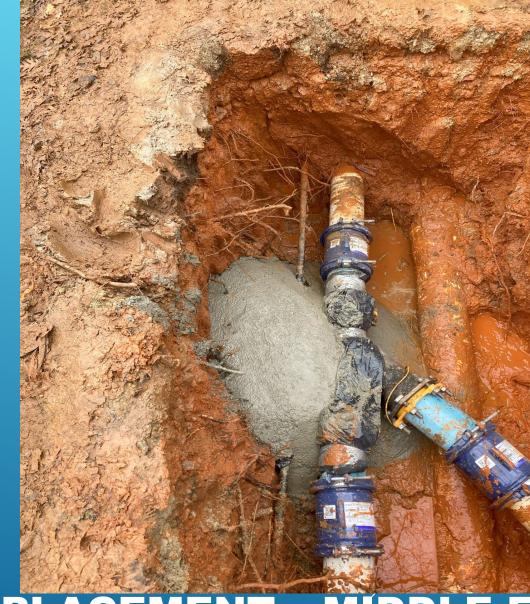

## 4-INCH BY 6-INCH WYE REPLACEMENT – MIDDLE FORK RAW LINE – WEST POINT

4-INCH BY 6-INCH WYE REPLACEMENT – MIDDLE FORK RAW LINE – WEST POINT

EROSION CONTROL – JENNY LIND WTP

**EROSION CONTROL – JENNY LIND WTP** 