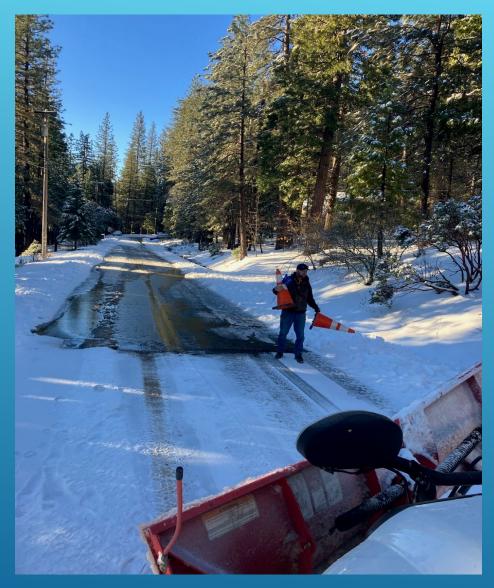

2/15/2024

MAIN LINE REPAIR – ANTONOVICH & SILVER RAPIDS – LA CONTENTA

MAIN LINE REPAIR – ANTONOVICH & SILVER RAPIDS – LA CONTENTA

HYDRANT REBUILD - CASSIDY - RANCHO CALAVERAS

HYDRANT REBUILD - CASSIDY - RANCHO CALAVERAS

HYDRANT REBUILD - CASSIDY - RANCHO CALAVERAS

HYDRANT REBUILD - CASSIDY - RANCHO CALAVERAS

2/15/2024

HYDRANT REBUILD - CASSIDY - RANCHO CALAVERAS

HYDRANT REBUILD - CASSIDY - RANCHO CALAVERAS

FLUSHING – DUNN ROAD – RANCHO CALAVERAS