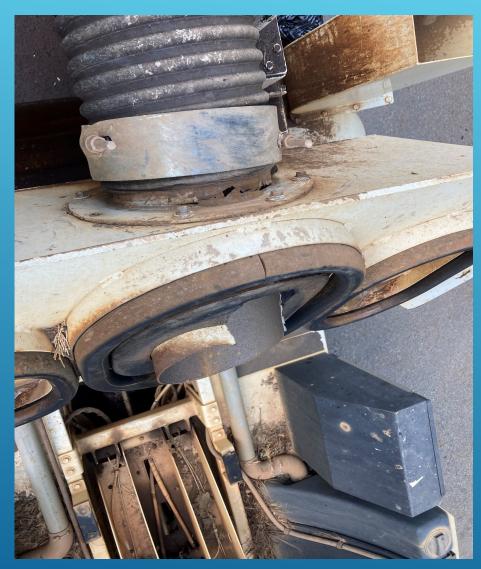

WEST POINT SEPTIC TANK REHAB + VALLECITO WWTP ANOXIC TANK PAINT PREP

40

BUILT A PIPE RACK FOR THE WAREHOUSE + REPAIRED POWER TILT BUCKET FOR THE MINI

**CAL FIRE CREW – SITE WORK** 

**42** 2/15/2024

CAL FIRE CREW - SITE WORK