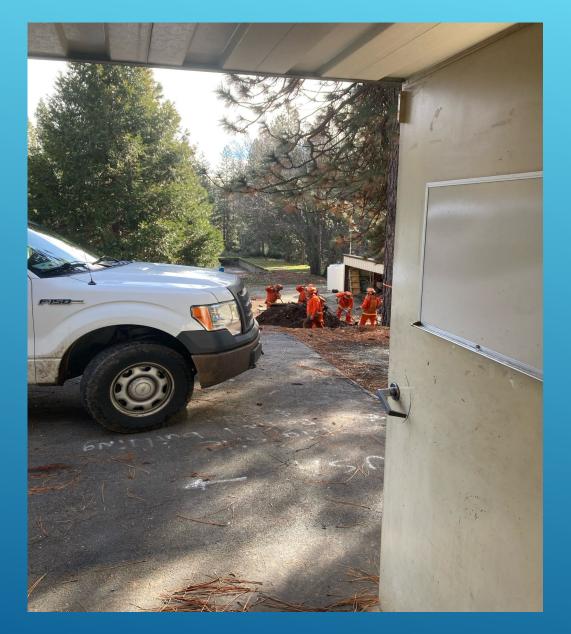

WEST POINT SEPTIC TANK REHAB + VALLECITO WWTP ANOXIC TANK PAINT PREP

40

BUILT A PIPE RACK FOR THE WAREHOUSE + REPAIRED POWER TILT BUCKET FOR THE MINI

**CAL FIRE CREW – SITE WORK** 

**42** 2/15/2024

CAL FIRE CREW - SITE WORK