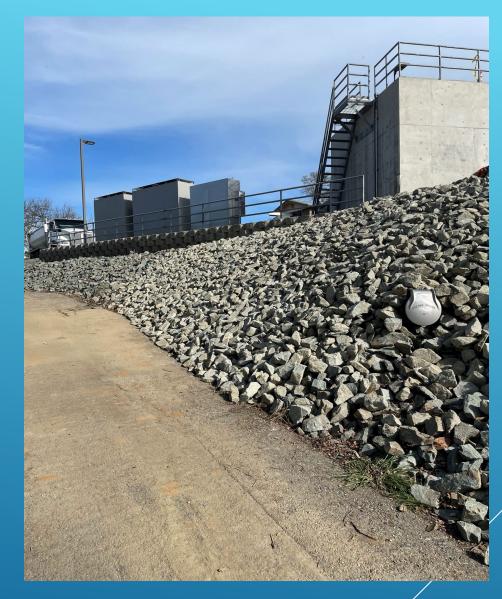

## 4-INCH BY 6-INCH WYE REPLACEMENT – MIDDLE FORK RAW LINE – WEST POINT

4-INCH BY 6-INCH WYE REPLACEMENT – MIDDLE FORK RAW LINE – WEST POINT

EROSION CONTROL – JENNY LIND WTP

**EROSION CONTROL – JENNY LIND WTP** 