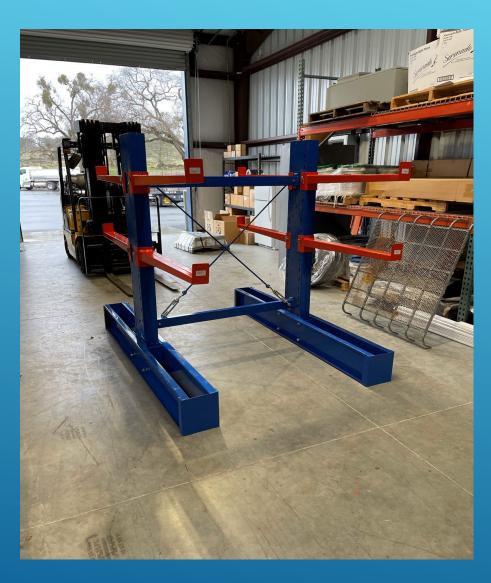

WEST POINT SEPTIC TANK REHAB + VALLECITO WWTP ANOXIC TANK PAINT PREP

40

BUILT A PIPE RACK FOR THE WAREHOUSE + REPAIRED POWER TILT BUCKET FOR THE MINI

**CAL FIRE CREW – SITE WORK** 

**42** 2/15/2024

CAL FIRE CREW - SITE WORK