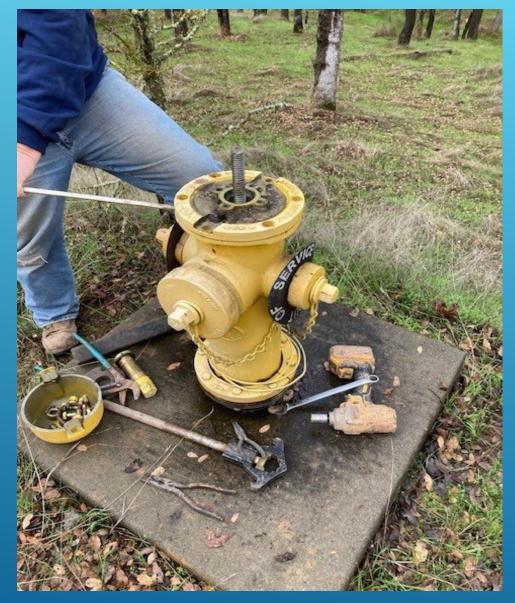

2/15/2024

MAIN LINE REPAIR – ANTONOVICH & SILVER RAPIDS – LA CONTENTA

MAIN LINE REPAIR – ANTONOVICH & SILVER RAPIDS – LA CONTENTA

HYDRANT REBUILD - CASSIDY - RANCHO CALAVERAS

HYDRANT REBUILD - CASSIDY - RANCHO CALAVERAS

HYDRANT REBUILD - CASSIDY - RANCHO CALAVERAS

HYDRANT REBUILD - CASSIDY - RANCHO CALAVERAS

2/15/2024

HYDRANT REBUILD - CASSIDY - RANCHO CALAVERAS

HYDRANT REBUILD - CASSIDY - RANCHO CALAVERAS

FLUSHING – DUNN ROAD – RANCHO CALAVERAS