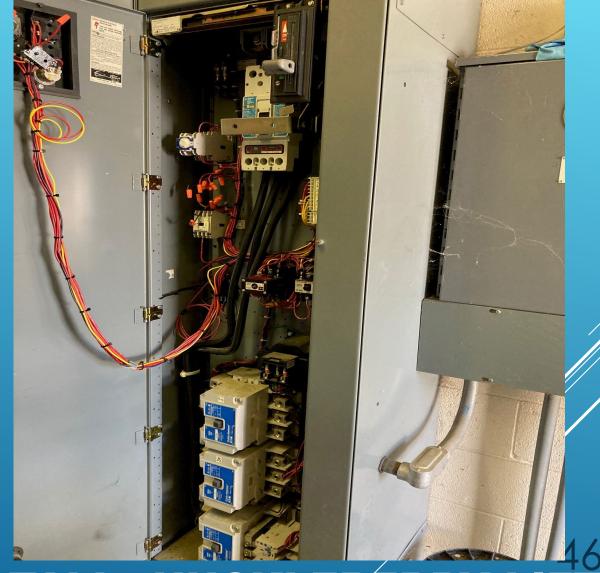

## CUSTOM VFD BUCKET INSTALL -HUCKLEBERRY LIFE STATION - CPPA GRANT

CUSTOM VFD BUCKET INSTALL -HUCKLEBERRY LIFE STATION - CPPA GRANT

PARSHALL FLUME FLOW METER – VALLECITO +SEPTIC TANK CONTROL PANEL REPLACEMENT