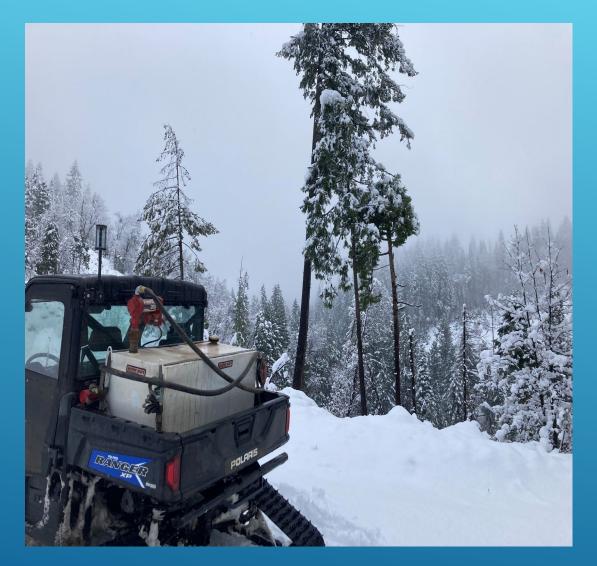

MAIN LINE REPAIR - DORRINGTON - EBBETTS PASS 2/15/2024

SERVICE LINE REPAIR – SIERRA PARKWAY – EBBET S
PASS

SERVICE LINE REPAIR – SIERRA PARKWAY – EBBETITIOS
PASS

PRV MAINTENANCE – MAPLE STREET – LILAC PARK 2024 EBBETTS PASS