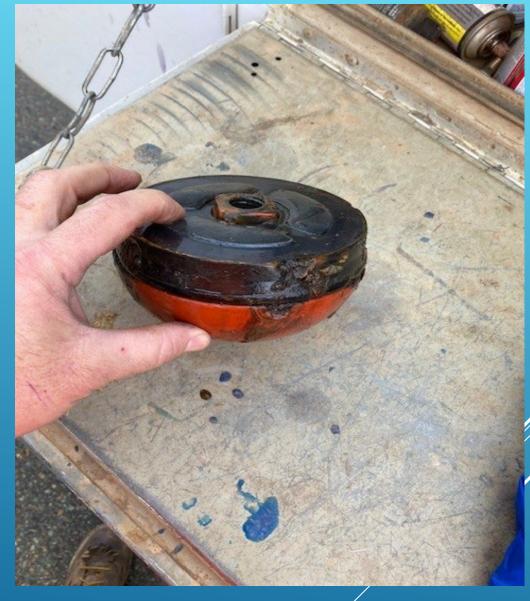

#### Milton Road – Rancho Calaveras

SERVICE LINE INSTALL

#### Milton Road – Rancho Calaveras

SERVICE LINE INSTAL

2-INCH MAIN REPAIR – JENNY LIND RD – RANCHO CALAVERAS

2-INCH MAIN REPAIR – JENNY LIND RD – RANCHO CALAVERAS

2-INCH MAIN REPAIR – JENNY LIND RD – RANCHO CALAVERAS