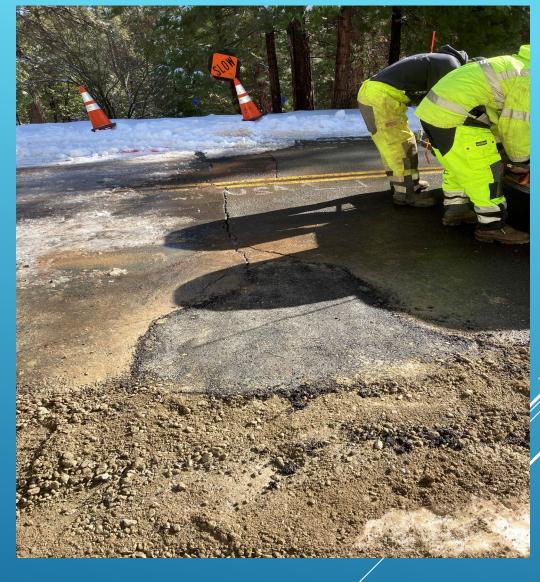

2-INCH MAIN REPAIR – JENNY LIND RD – RANCHO CALAVERAS

MAIN LINE REPAIR – ANTONOVICH & SILVER RAPIDS – LA CONTENTA

MAIN LINE REPAIR – ANTONOVICH & SILVER RAPIDS – LA CONTENTA

MAIN LINE REPAIR – ANTONOVICH & SILVER RAPIDS – LA CONTENTA

2/15/2024

MAIN LINE REPAIR – ANTONOVICH & SILVER RAPIDS – LA CONTENTA

MAIN LINE REPAIR – ANTONOVICH & SILVER RAPIDS – LA CONTENTA

HYDRANT REBUILD - CASSIDY - RANCHO CALAVERAS

HYDRANT REBUILD - CASSIDY - RANCHO CALAVERAS