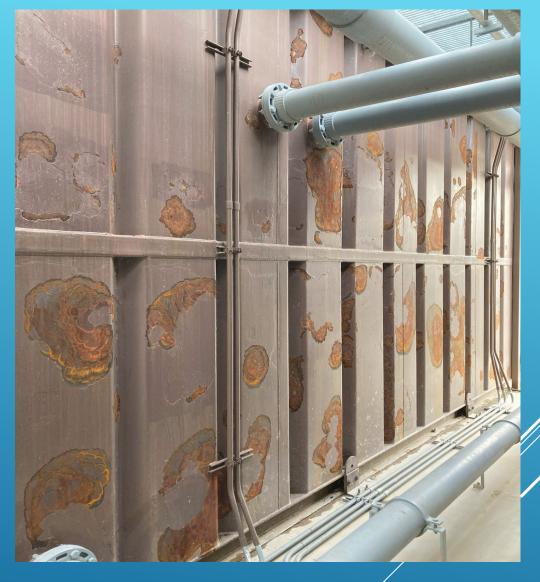

WEST POINT SEPTIC TANK REHAB + VALLECITO WWTP ANOXIC TANK PAINT PREP

40

BUILT A PIPE RACK FOR THE WAREHOUSE + REPAIRED POWER TILT BUCKET FOR THE MINI

**CAL FIRE CREW – SITE WORK** 

**42** 2/15/2024

CAL FIRE CREW - SITE WORK