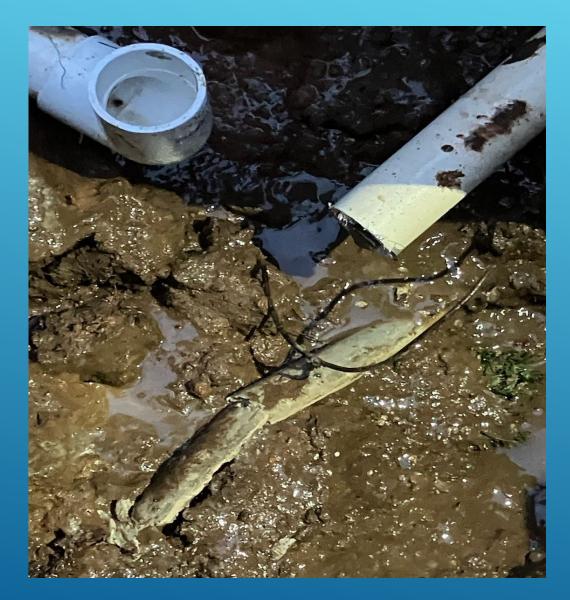

SERVICE LINE REPAIR -CRYSTAL WAY EBBETTS PASS

SERVICE LINE REPAIR -CRYSTAL WAY EBBETTS PASS

**22**/15/2024

### SERVICE LINE REPAIR -CRYSTAL WAY EBBETTS PASS

MAIN LINE REPAIR - DORRINGTON - EBBETTS PASS

MAIN LINE REPAIR - DORRINGTON - EBBETTS PASS 2/15/2024

MAIN LINE REPAIR - DORRINGTON - EBBETTS PASS 2/15/2024