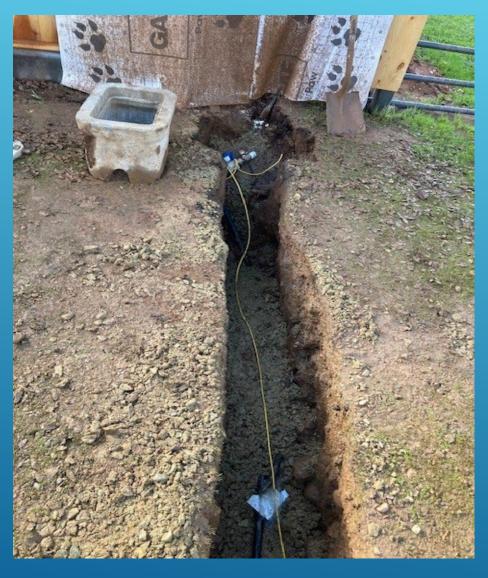

#### Milton Road – Rancho Calaveras

SERVICE LINE INSTALL

#### Milton Road – Rancho Calaveras

SERVICE LINE INSTAL

2-INCH MAIN REPAIR – JENNY LIND RD – RANCHO CALAVERAS

2-INCH MAIN REPAIR – JENNY LIND RD – RANCHO CALAVERAS

2-INCH MAIN REPAIR – JENNY LIND RD – RANCHO CALAVERAS