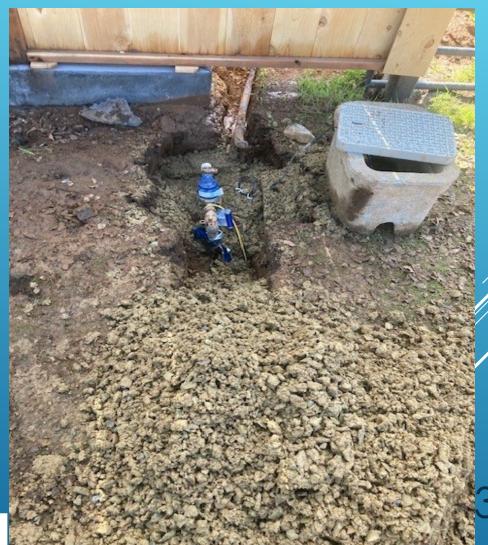

#### Milton Road – Rancho Calaveras

SERVICE LINE INSTALL

#### Milton Road – Rancho Calaveras

SERVICE LINE INSTAL

2-INCH MAIN REPAIR – JENNY LIND RD – RANCHO CALAVERAS

2-INCH MAIN REPAIR – JENNY LIND RD – RANCHO CALAVERAS

2-INCH MAIN REPAIR – JENNY LIND RD – RANCHO CALAVERAS